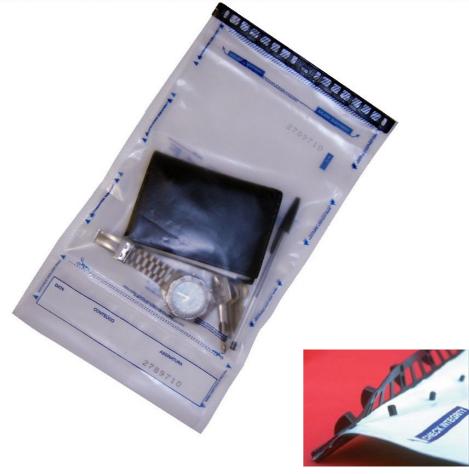

## ORDINARY ADHESIVE BAGS MAY OPEN ACCIDENTALLY IN WINTER

## THE STARLOCK® BAG HAS NO SHELF LIFE RESTRICTION

Plastic Closure Seal

Highly recommended for correctional centers, due to its resistance and tamper indicative qualities

In use by the US Postal Service, armored-car companies, banks and many other institutions.

## Features:

- The only 100% tamperindicating security bag Freon and heat proof
- · Cold, heat and prolonged storage resistance, no limited life
- · High security side welding
- Optional Numbered tear-off receipt
- · Gusset version saves postage, compared with corrugated cartons
- Optional external pouch for airbill