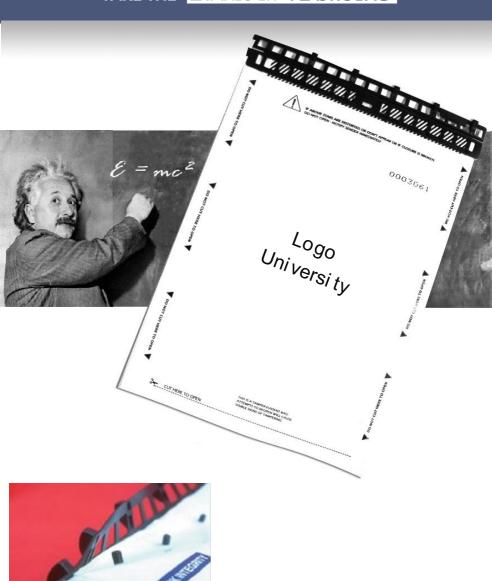

#### TAKE THE STARLOCK PLASTIC BAG

Plastic Closure Seal

#### Features:

- The only 100% tamperindication security bag Freon and heat proof
- · Cold, heat and prolonged storage resistance, no shelf life
- · High security side welding
- Optional Numbered tear-off receipt
- Gusset version saves postage, compared with corrugated cartons
- Optional external pouch for airbill